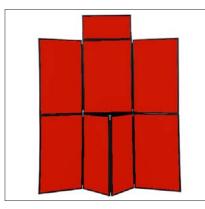

### 6 Panel

### **Folding Display Stand**

Folding Display Stand with plastic frame. Includes header panel and rigid plastic carry case.

**Colours:** Blue, Red, Green, Grey, Black, Wine, Blueberry, Yellow

Sizes (Fabric Area) Main Panel: 880 x 574 Header Panel: 272 x 574