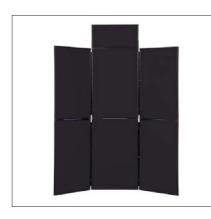

#### 7 Panel

### Folding Display Stand

Folding Display Stand with plastic frame. Includes rigid plastic carry case, wooden table top.

**Colours:** Blue, Red, Green, Grey, Black, Wine, Blueberry, Yellow

Sizes (Fabric Area) Main Panel: 880 x 574 Header Panel: 272 x 574