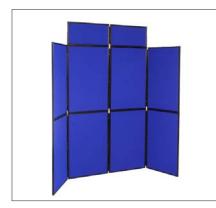

#### 8 Panel

#### **Folding Display Stand**

Folding Display Stand with plastic frame. Includes rigid plastic carry case.

**Colours:** Blue, Red, Green, Grey, Black, Wine, Blueberry, Yellow

Sizes (Fabric Area) Main Panel: 880 x 574 Header Panel: 272 x 574